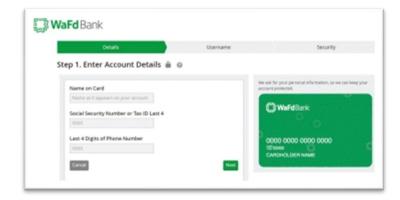

4. Complete the *Enter Account Details* section.

5. Click Next

6. Choose your username and password

- 7. Click Enroll Now
- 8. Select your security questions

9. Click Finish