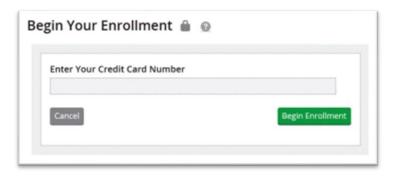

## Enroll

To enroll in the eZCard portal and create credentials, follow the steps below.

- 1. Click here to access the eZCard Portal
- 2. Select Enroll Now.

Type your credit card number and select Begin Enrollment.