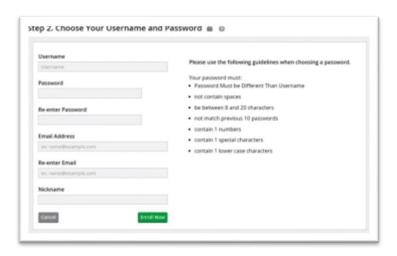

4. Complete the *Enter Account Details* section.

5. Click Next

6. Choose your username and password

- 7. Click Enroll Now
- 8. Select your security questions

9. Click Finish