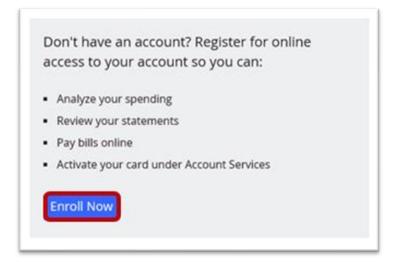

## Enroll

To enroll in the eZCard portal and create credentials, follow the steps below.

- 1. Click here to access the eZCard Portal
- 2. Select Enroll Now.

Type your credit card number and select Begin Enrollment.